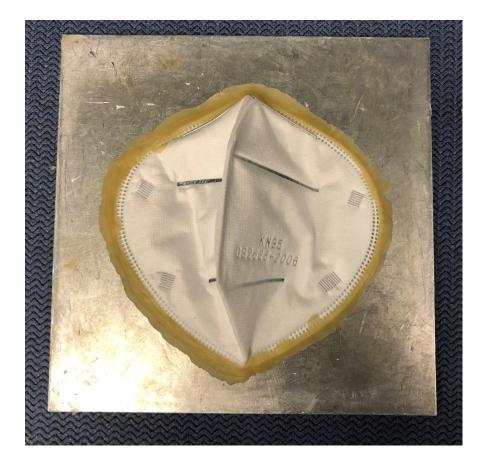

In addition, this product is an ear loop design. Currently, there are no NIOSH-approved products with ear loops; NIOSH-approved N95s have head bands. Furthermore, limited assessment of ear loop designs, indicate difficulty achieving a proper fit. While filter efficiency shows how well the filter media performs, users must ensure a proper fit is achieved.