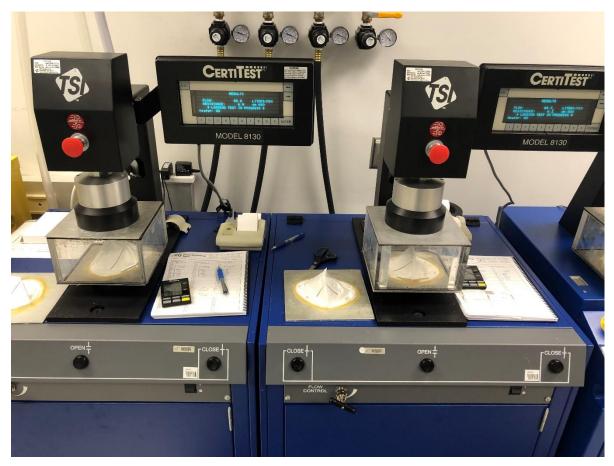

Ten respirators were submitted for evaluation. The samples were tested using a modified version of NIOSH Standard Test Procedure (STP) TEB-APR-STP-0059. This modified assessment plan can be found <u>here</u>.

#### Country of Certification: China (GB2626-2006)

**Initial Filter Initial Percent** Maximum Flow Rate Filter Resistance Leakage Percent Leakage Filter Efficiency (Lpm) (mmH<sub>2</sub>O) (%) (%) 85 57.90 57.90 42.10 1 6.9 2 85 6.0 63.90 63.90 36.10 3 85 10.9 5.27 5.27 94.73 4 85 6.2 68.30 68.30 31.70 5 85 11.0 9.64 9.64 90.36 6 85 5.1 71.55 71.55 28.45 7 85 8.2 51.60 51.60 48.40 8 85 10.8 9.34 9.34 90.66 9 85 7.8 54.35 54.35 45.65 10 85 10.8 4.90 4.90 95.10 Minimum Filter Efficiency: 28.45 Maximum Filter Efficiency: 95.10