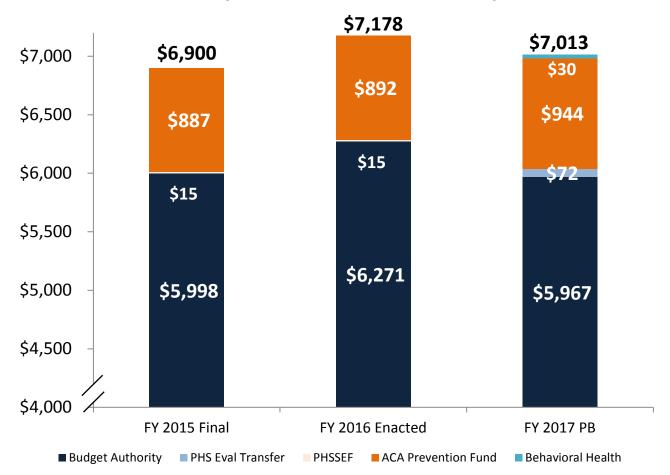

# **OVERVIEW OF THE BUDGET REQUEST**

The fiscal year (FY) 2017 President's Budget request for CDC and ATSDR includes a total funding level of \$11,868,182,000 in discretionary budget authority, mandatory funding, and the Affordable Care Act Prevention and Public Health Fund (PPHF). This is an overall increase of \$87,302,000 above the FY 2016 Enacted level. The FY 2017 CDC program level request of \$7,013,846,000 (excluding mandatory programs except the Prevention Fund and new Mental Health Initiative) is a decrease of \$164,199 compared to the FY 2016 Enacted level.